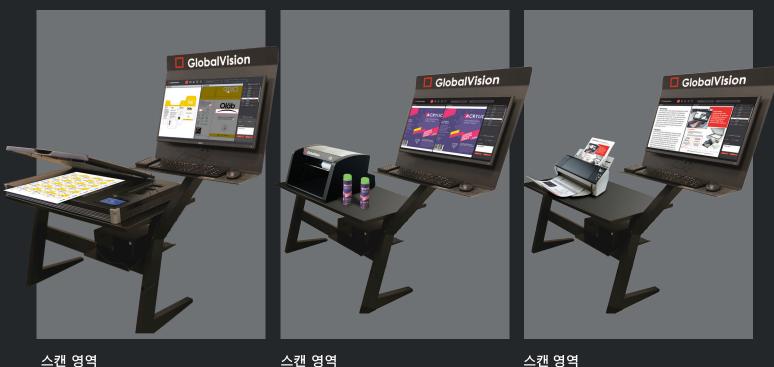

### 공인된 컬러 검사 옵션

기능

┃ 라벨, 케이스 및 설명서 검사

| ٩ | 인쇄뒤 |
|---|-----|
|---|-----|

인쇄된 교정쇄 검증

**롤 스캐너 모델** R24: 610mm R44: 1,118mm

고객사 맞춤형 사이즈 스캐너 공급 가능. 스캐너에 대한 부가 정보 필요하신 경우 당사로 연락 부탁 드립니다. GlobalVision은 다음과 같은 수백 가지 유형의 포장재를 검사할 수 있는 다양한 스캐너를 공급하고 있습니다. 라벨, 북라벨, 케이스, 설명서(책자형/인서트/아웃서트/매뉴얼팩), 파우치,(반사) 필름, 호일, 리플렛, 위생지, 프레스 시트, 수축 필름, 도면, 골판지 상자, 캔, 병, 보틀, 튜브, 용기 등

## **F2** 평판 스캐너

## **C8** 실린더 스캐너

**B3** 북클릿 스캐너

실린더 직경: 12.7mm - 203 mm

**스캔 영역** F2 스캐너 A2: 457mm x 61<u>0mm</u>

F3 스캐너 A3: 297mm x 432mm

F0 스캐너 A0: 914mm x 1,270mm

## 추가 모듈

**스캔 영역** 양면 스캔 (A3): 297mm x 420mm

GlobalVision을 이용하여 컬러를 정확하게 확인하고 컬러 검사 리포트를 전송하여 승인을 요청하십시오, 확신을 가지고 정확한 컬러를 인쇄하고 있는지 보증할 수 있습니다.