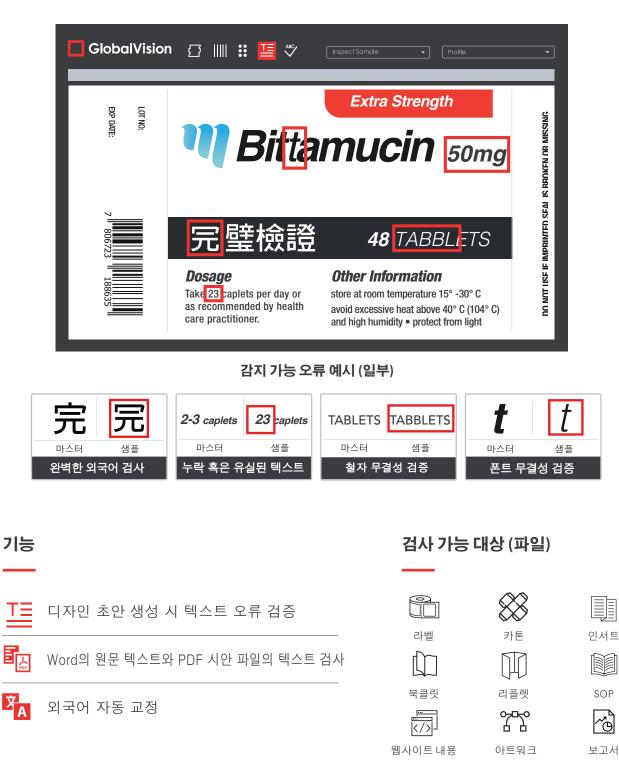

## 단계 별 표시 사항 무결성 검사를 위한 소프트웨어

**B** 확대율:86% 등급 바축소:0.01mm

G

V

G

D

PMS 106C

disease if <mark>pergnant</mark> or health professional

## 완벽한 품질을 위한 검사 솔루션

디지털 파일 혹은 인쇄된 포장재를 승인된 마스터 파일과 비교하여 100% 정확하게 검증하십시오.

## GlobalVision 포장재 무결성 검증 솔루션

GlobalVision 품질 관리 플랫폼은 포장재의 모든 구성 요소를 검사하여 오류 위험을 제거합니다.