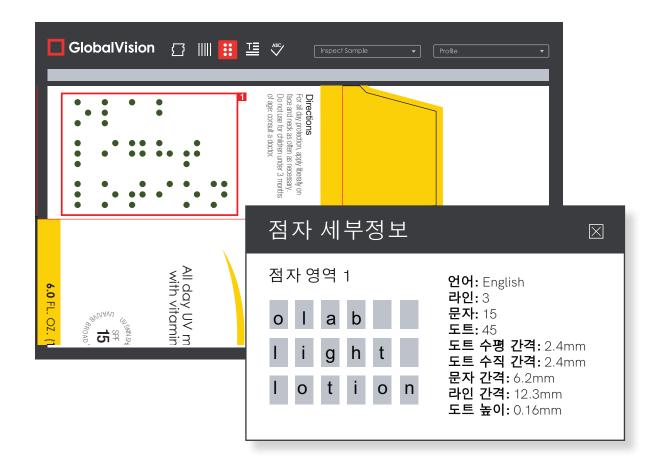

| 78067231                                                     | 88635                                | 7 806723                           | 3 188635                                             |

| 기능                           | 검사 가능 | 5 대상 (자재 | 및 파일)                            |
|------------------------------|-------|----------|----------------------------------|
|                              | 라벨    | 카톤       | <u>14</u><br><b>군 문</b><br>판면 반전 |
| ✔ PDF 파일의 바코드 검증             | Ę     |          | - 60-<br>- 60-<br>- 60-          |
| ■표<br>■표<br>■표 프레스 시트 바코드 검증 | 교정쇄   | 리플렛      | 터 잡기<br>DDD<br>DDD               |
| ┏┉ 바코드 품질 등급 리포트 생성          | 리비전   | 아트워크     | 프레스 시트                           |



## 점자 검사

읽을 수 없는 점자를 자동 번역하고 점자 측정 결과가 표준을 준수하는지 검증합니다.



## 기능

## 검사 가능 대상 (자재 및 파일)



\_\_\_\_

|     | $\bigotimes$ |      |
|-----|--------------|------|
| 라벨  | 카톤           | 리비전  |
| Ð   |              |      |
| 교정쇄 | 프레스 시트       | 아트워크 |

**፤⊙** Marburg Medium 표준 준수







## 검사 가능 대상 (파일)

|     |      | 14<br>78                    |
|-----|------|-----------------------------|
| 라벨  | 카톤   | 판면 반전                       |
| R   |      | - <mark>621</mark><br>- 621 |
| 교정쇄 | 리플렛  | 터잡기                         |
|     |      | 666<br>666                  |
| 리비전 | 아트워크 | 프레스 시트                      |

# ESK00

## Esko 제품에서 바로 사용 가능한 GlobalVision 빌트인 솔루션

자동화된 GlobalVision 품질 관리 도구는 Esko 워크플로우의 어느 시점에서든 쉽게 이용할 수 있습니다. Esko Automation Engine, Deskpack 및 WebCenter의 효율성을 극대화 하십시오.

- □ 검사 자동 시작
- □ 적합/부적합 검사 자동화





고객사 사용 소감

GlobalVis