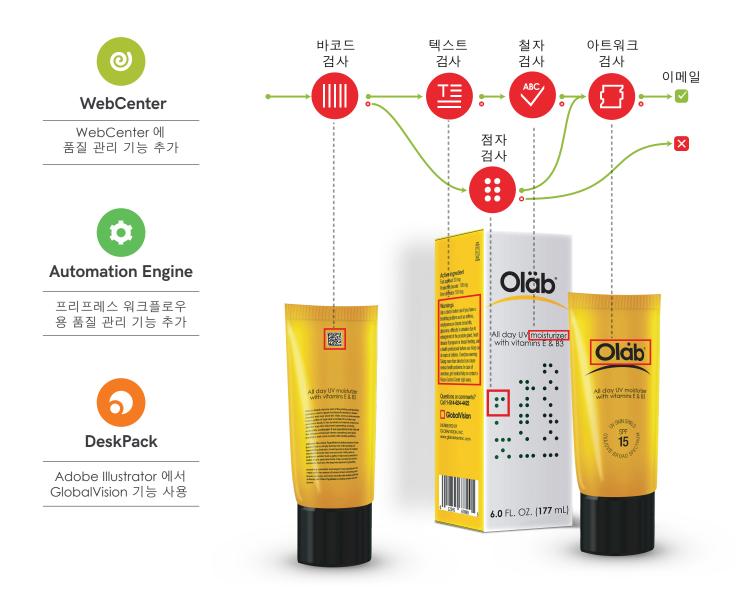

## GlobalVision 포장재 무결성 검증 솔루션

GlobalVision 품질 관리 플랫폼은 포장재의 모든 구성 요소를 검사하여 오류 위험을 제거합니다.

## 포장재 검사

GlobalVision 포장재 검사 시스템은 포장재 및 표시 자재의 모든 구성 요소를 승인된 디지털 아트워크 파일과 비교합니다.

QC 팀의 완벽한 입고 검사를 통해 포장팀의 재포장 작업을 방지합니다. 신뢰할 수 있는 시스템을 이용하여 품질을 완벽하게 관리하십시오.