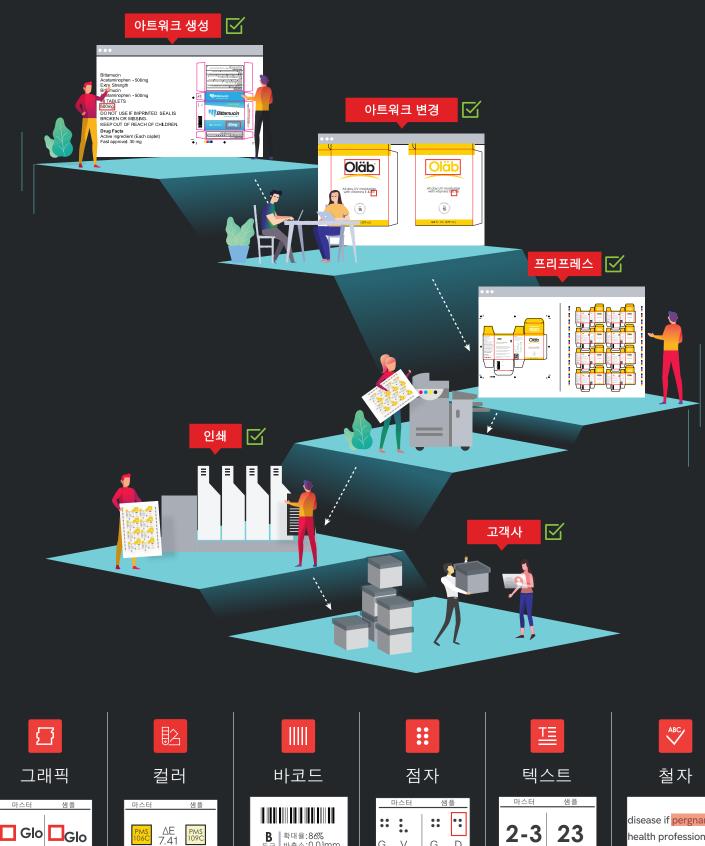

## GlobalVision 포장재 무결성 검증 솔루션

GlobalVision 품질 관리 플랫폼은 포장재의 모든 구성 요소를 검사하여 오류 위험을 제거합니다.

## 포장재 검사

GlobalVision 포장재 검사 시스템은 포장재 및 표시 자재의 모든 구성 요소를 승인된 디지털 아트워크 파일과 비교합니다.

QC 팀의 완벽한 입고 검사를 통해 포장팀의 재포장 작업을 방지합니다. 신뢰할 수 있는 시스템을 이용하여 품질을 완벽하게 관리하십시오.

감지 가능 오류 예시 (일부)

| 기능              | 검사 가능<br>          | 5 대상 (자재                            | 및 파일)                                                |
|-----------------|--------------------|-------------------------------------|------------------------------------------------------|
| 👿 리비전 파일 비교     |                    | $\bigotimes$                        | 14<br>75                                             |
| 한 인쇄 용 교정 시안 확인 |                    | 카톤                                  | 판면 반전<br>- 다리-<br>다기                                 |
| 멀티 페이지 설명서 검사   | 교정쇄<br><b>도</b> >> | ↓ <b>↓</b><br>리플렛<br><b>&gt;,□0</b> | -니니-<br>터잡기<br>[]][]][]][]][]][]][]][]][][]][][]][][ |
|                 |                    | 日 日                                 | 666                                                  |

리비전

아트워크

지원 파일 형식 (일부)

프레스 시트

모든 반복 영역을 자동 감지하여 일괄 검사

BB