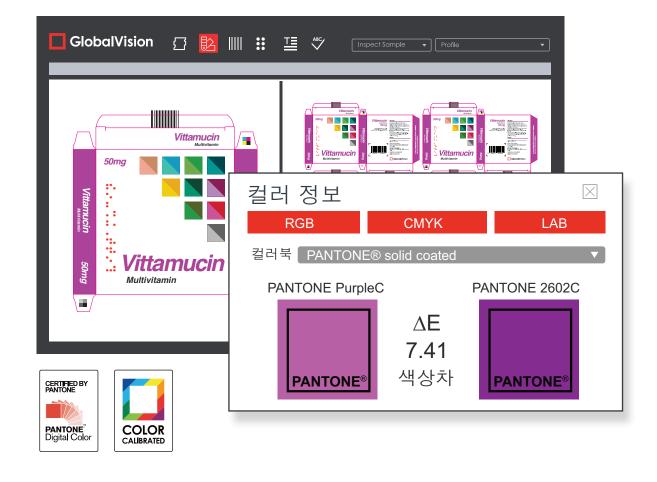

## 추가 모듈

**스캔 영역** 양면 스캔 (A3): 297mm x 420mm

GlobalVision을 이용하여 컬러를 정확하게 확인하고 컬러 검사 리포트를 전송하여 승인을 요청하십시오, 확신을 가지고 정확한 컬러를 인쇄하고 있는지 보증할 수 있습니다.

## 기능

 $\langle \overline{\circ} \rangle$ 

형식으로도 함께 표시

## 검사 가능 대상 (자재 및 파일)

검사할 컬러 포인트 위치 저장

바코드 검사

PDF 파일 및 인쇄된 포장재의 바코드 품질 및 데이터를 검증합니다.

| ☐ GlobalVision 🛛 🎹 🎛                                                                                                                                                                                                                                                                                                                                               | ABC Inspect Samp                                             | ole 🔻                                | Profile                            |                                                      |
|--------------------------------------------------------------------------------------------------------------------------------------------------------------------------------------------------------------------------------------------------------------------------------------------------------------------------------------------------------------------|--------------------------------------------------------------|--------------------------------------|------------------------------------|------------------------------------------------------|
| been specially designed to give you everything you<br>need most to calm your dry sensitive skin.<br>24 hours motisturization for long lasting hydration<br>and to help calm your dry sensitive skin.<br>SPF15 broad spectrum to help protect your skin<br>from daily incidental sun exposure.<br>Skin pampering formula with vitamins B3 & E and<br>Pro-Vitamn B5. | All C<br>Wit                                                 | iay uv moisiuriz<br>h vitamins E & B | er<br>6                            |                                                      |
| 7 806723 188635                                                                                                                                                                                                                                                                                                                                                    | 등급: B<br><sup>바코드 ID:</sup><br>확대/축소율:<br>최대 반사치:<br>최소 반사치: | 1<br>69.00 %<br>100.00<br>A (0.00)   | 유형:<br>BWR:<br>모듈레이션:<br>바 인쇄 정밀도: | EAN 13<br>0.02 mm / 0.0008 inch<br>A (100)<br>A (81) |
|                                                                                                                                                                                                                                                                                                                                                                    | 최대 최소 명암차:<br>반사치 결함:<br>판독:                                 | A (100.00)<br>A (0.00)<br>A (4.00)   | 최소 엣지 대비:<br>판독된 값:                | A (100.00)<br>7806723188635                          |
|                                                                                                                                                                                                                                                                                                                                                                    | 78067231                                                     | 88635                                | 7 806723                           | 3 188635                                             |