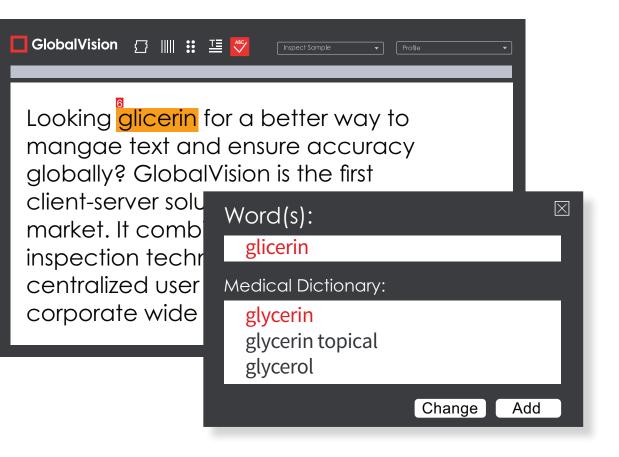

## 검사 가능 대상 (자재 및 파일)

검사할 컬러 포인트 위치 저장

바코드 검사

PDF 파일 및 인쇄된 포장재의 바코드 품질 및 데이터를 검증합니다.

| ☐ GlobalVision 🛛 🎹 🎛                                                                                                                                                                                                                                                                                                                                               | ABC Inspect Samp                                             | ole 🔻                                | Profile                            |                                                      |
|--------------------------------------------------------------------------------------------------------------------------------------------------------------------------------------------------------------------------------------------------------------------------------------------------------------------------------------------------------------------|--------------------------------------------------------------|--------------------------------------|------------------------------------|------------------------------------------------------|
| been specially designed to give you everything you<br>need most to calm your dry sensitive skin.<br>24 hours motisturization for long lasting hydration<br>and to help calm your dry sensitive skin.<br>SPF15 broad spectrum to help protect your skin<br>from daily incidental sun exposure.<br>Skin pampering formula with vitamins B3 & E and<br>Pro-Vitamn B5. | All C<br>Wit                                                 | iay uv moisiuriz<br>h vitamins E & B | er<br>6                            |                                                      |
| 7 806723 188635                                                                                                                                                                                                                                                                                                                                                    | 등급: B<br><sup>바코드 ID:</sup><br>확대/축소율:<br>최대 반사치:<br>최소 반사치: | 1<br>69.00 %<br>100.00<br>A (0.00)   | 유형:<br>BWR:<br>모듈레이션:<br>바 인쇄 정밀도: | EAN 13<br>0.02 mm / 0.0008 inch<br>A (100)<br>A (81) |
|                                                                                                                                                                                                                                                                                                                                                                    | 최대 최소 명암차:<br>반사치 결함:<br>판독:                                 | A (100.00)<br>A (0.00)<br>A (4.00)   | 최소 엣지 대비:<br>판독된 값:                | A (100.00)<br>7806723188635                          |
|                                                                                                                                                                                                                                                                                                                                                                    | 78067231                                                     | 88635                                | 7 806723                           | 3 188635                                             |