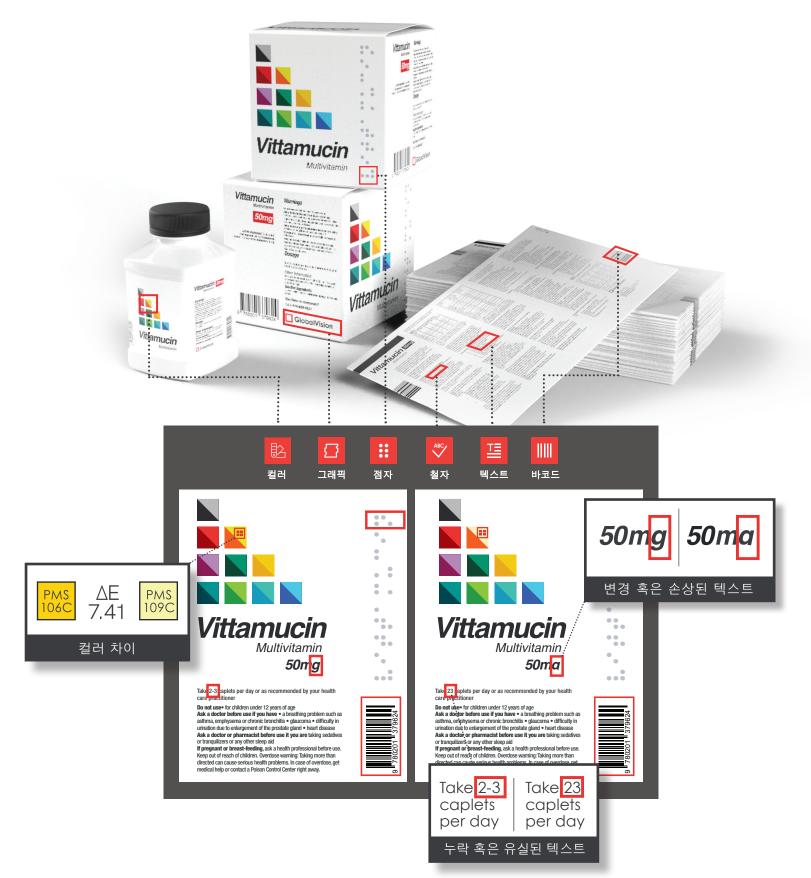

## 완벽한 품질을 위한 검사 솔루션

디지털 파일 혹은 인쇄된 포장재를 승인된 마스터 파일과 비교하여 100% 정확하게 검증하십시오.

## GlobalVision 포장재 무결성 검증 솔루션

GlobalVision 품질 관리 플랫폼은 포장재의 모든 구성 요소를 검사하여 오류 위험을 제거합니다.

감지 가능 오류 예시 (일부)

| 기능              | 검사 가능<br>          | 5 대상 (자재                            | 및 파일)                                                |
|-----------------|--------------------|-------------------------------------|------------------------------------------------------|
| 👿 리비전 파일 비교     |                    | $\bigotimes$                        | 14<br>75                                             |
| 한 인쇄 용 교정 시안 확인 |                    | 카톤                                  | 판면 반전<br>- 다리-<br>다기                                 |
| 멀티 페이지 설명서 검사   | 교정쇄<br><b>도</b> >> | ↓ <b>↓</b><br>리플렛<br><b>&gt;,□0</b> | -니니-<br>터잡기<br>[]][]][]][]][]][]][]][]][][]][][]][][ |
|                 |                    | 日 日                                 | 666                                                  |

## 검사 가능 대상 (자재 및 파일)

검사할 컬러 포인트 위치 저장

바코드 검사

PDF 파일 및 인쇄된 포장재의 바코드 품질 및 데이터를 검증합니다.

| ☐ GlobalVision 🛛 🎹 🎛                                                                                                                                                                                                                                                                                                                                               | ABC Inspect Samp                                             | ole 🔻                                | Profile                            |                                                      |
|--------------------------------------------------------------------------------------------------------------------------------------------------------------------------------------------------------------------------------------------------------------------------------------------------------------------------------------------------------------------|--------------------------------------------------------------|--------------------------------------|------------------------------------|------------------------------------------------------|
| been specially designed to give you everything you<br>need most to calm your dry sensitive skin.<br>24 hours motisturization for long lasting hydration<br>and to help calm your dry sensitive skin.<br>SPF15 broad spectrum to help protect your skin<br>from daily incidental sun exposure.<br>Skin pampering formula with vitamins B3 & E and<br>Pro-Vitamn B5. | All C<br>Wit                                                 | iay uv moisiuriz<br>h vitamins E & B | er<br>6                            |                                                      |
| 7 806723 188635                                                                                                                                                                                                                                                                                                                                                    | 등급: B<br><sup>바코드 ID:</sup><br>확대/축소율:<br>최대 반사치:<br>최소 반사치: | 1<br>69.00 %<br>100.00<br>A (0.00)   | 유형:<br>BWR:<br>모듈레이션:<br>바 인쇄 정밀도: | EAN 13<br>0.02 mm / 0.0008 inch<br>A (100)<br>A (81) |
|                                                                                                                                                                                                                                                                                                                                                                    | 최대 최소 명암차:<br>반사치 결함:<br>판독:                                 | A (100.00)<br>A (0.00)<br>A (4.00)   | 최소 엣지 대비:<br>판독된 값:                | A (100.00)<br>7806723188635                          |
|                                                                                                                                                                                                                                                                                                                                                                    | 78067231                                                     | 88635                                | 7 806723                           | 3 188635                                             |